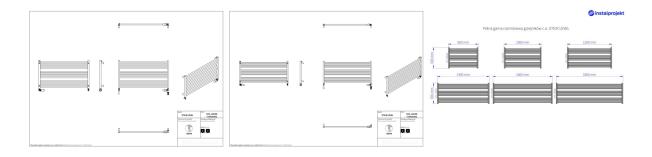

## Stick Level

| Symbol:     | STIL-80/60BZN                |
|-------------|------------------------------|
| Designer:   | Małgorzata Olszewska         |
| Width:      | 800 mm                       |
| Height:     | 555 mm                       |
| Connection: | Top-bottom same end<br>500mm |
| Output:     | 433 W                        |

STICK LEVEL is a modern and minimalistic radiator especially dedicated for the space above bathtub. Widths of the radiator are developed in a way, which enables easy selection of the width perfectly fitting bathtub width. Applied rust-proof layer assures product's longevity.

Yuuki

Possible options

gama-stick-level.jpg

stil\_120\_60z14-prawy\_1.png

stil\_100\_60z14-prawy\_1.png