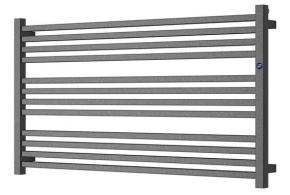

## Stick Level

| Symbol:     | STIL-80/60BZN                |
|-------------|------------------------------|
| Designer:   | Małgorzata Olszewska         |
| Width:      | 800 mm                       |
| Height:     | 555 mm                       |
| Connection: | Top-bottom same end<br>500mm |
| Output:     | 433 W                        |

STICK LEVEL is a modern and minimalistic radiator especially dedicated for the space above bathtub. Widths of the radiator are developed in a way, which enables easy selection of the width perfectly fitting bathtub width. Applied rust-proof layer assures product's longevity.