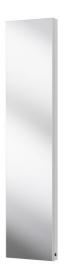

## Indivi

Symbol: IND-40/120EL01

Designer: Instal-Projekt Team

Width: 386 mm

Height: 1206 mm

Connection: Bottom 50mm

Output: 460 W

INDIVI is a decorative radiator dedicated for people looking for aesthetic solutions in modern interiors. Glass panel is drawing attention and underlies product's character, while dedicated accessories are increasing its functionality. Improved panel radiators INIDIVI are a result of implementing an innovative production technology.