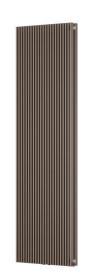

## Afro New X 2

| Symbol:     | AFRNX2-100/13       |
|-------------|---------------------|
| Designer:   | Instal-Projekt Team |
| Width:      | 288 mm              |
| Height:     | 1000 mm             |
| Connection: | Bottom 50mm         |
| Output:     | 691 W               |

AFRO NEW X is a decorative radiator, with a modular construction, which enables almost fullsize personalization, thanks to vertical profiles connected in a simple and elegant way. Neutral look of the radiator will fit any space, while its flexibility will manage even the most untypical interiors.