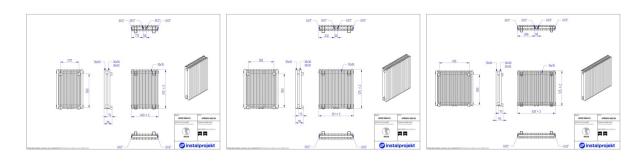

## Afro New X 2

| Symbol:     | AFRNX2-100/13       |
|-------------|---------------------|
| Designer:   | Instal-Projekt Team |
| Width:      | 288 mm              |
| Height:     | 1000 mm             |
| Connection: | Bottom 50mm         |
| Output:     | 691 W               |

## Possible options

afrnx2\_060\_18\_1.jpg

afrnx2\_060\_23\_1.jpg

afrnx2\_060\_28\_1.jpg