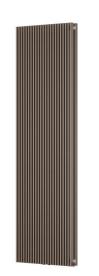

## Afro New X

| Symbol:     | AFRNX2-100/13       |
|-------------|---------------------|
| Designer:   | Instal-Projekt Team |
| Width:      | 288 mm              |
| Height:     | 1000 mm             |
| Connection: | Bottom 50mm         |
| Output:     | 691 W               |

AFRO NEW X is a decorative radiator, with a modular construction, which enables almost fullsize personalization, thanks to vertical profiles connected in a simple and elegant way. Neutral look of the radiator will fit any space, while its flexibility will manage even the most untypical interiors.