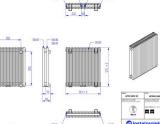

## Afro New X

| Symbol:     | AFRNX2-100/13       |
|-------------|---------------------|
| Designer:   | Instal-Projekt Team |
| Width:      | 288 mm              |
| Height:     | 1000 mm             |
| Connection: | Bottom 50mm         |
| Output:     | 691 W               |