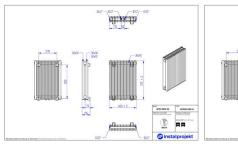

## Afro New X

| Symbol:     | AFRNX2-100/13       |
|-------------|---------------------|
| Designer:   | Instal-Projekt Team |
| Width:      | 288 mm              |
| Height:     | 1000 mm             |
| Connection: | Bottom 50mm         |
| Output:     | 691 W               |