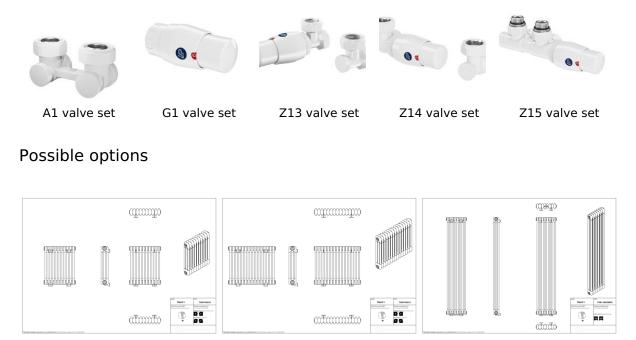

## Accessories

tub3-050\_10\_page\_1.png

tub3-050\_15\_page\_1.png

tub3-180\_08d50\_page\_1.png