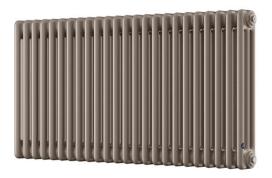

## Tubus 3

| Symbol:     | TUB3-030/02                  |
|-------------|------------------------------|
| Designer:   | Roman Gawłowski              |
| Width:      | 121 mm                       |
| Height:     | 300 mm                       |
| Connection: | Top-bottom same end<br>232mm |
| Output:     | 65 W                         |

TUBUS is classic in a modern version. Its all-time and universal design will perfectly work in any interior regardless its stylistics. Thanks to its flexibility it will manage heating of any room. It can have the form of both –low and wide radiator as well as high and narrow radiator.