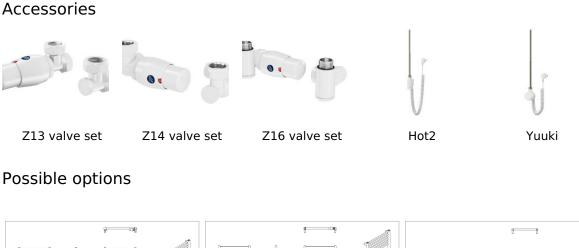

|        | Piko        |                |
|--------|-------------|----------------|
| •<br>• | Symbol:     | PIK-40/60      |
|        | Designer:   | Karolina Łącka |
|        | Width:      | 430 mm         |
|        | Height:     | 629 mm         |
|        | Connection: | Bottom 400mm   |
|        | Output:     | 248 W          |

PIKO is a radiator, which will stress bathroom's geometric forms and will very well fit in arrangement with the usage of fashionable, square fitting. Apart from obvious aesthetic advantages, the radiator also offers numerous utility features and will work perfectly when there is a need to dry towels.





pik\_50\_110z16-prawyhot\_1.png

pik\_50\_130z14-prawy\_1.png

pik\_40\_100\_page\_1.png