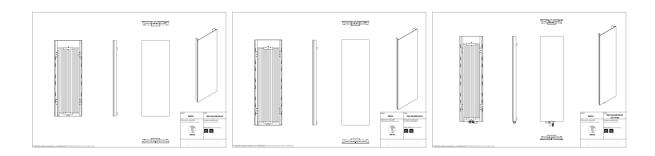

## Indivi

Symbol: IND-40/120EL01

Designer: Instal-Projekt Team

Width: 386 mm

Height: 1206 mm

Connection: Bottom 50mm

Output: 460 W

INDIVI is a decorative radiator dedicated for people looking for aesthetic solutions in modern interiors. Glass panel is drawing attention and underlies product's character, while dedicated accessories are increasing its functionality. Improved panel radiators INIDIVI are a result of implementing an innovative production technology.